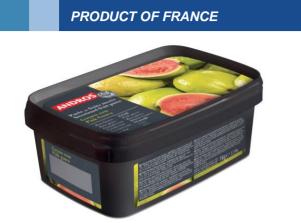

# Pink Guava Puree 6/2.2lb

Cases per Pallet

120 (12/10)

## Puree de goyave rose

| Pack and Case Specifications |                |  |
|------------------------------|----------------|--|
| Pack Net Weight              | Packs per Case |  |
| 2.2lb                        | 6              |  |
|                              |                |  |

Case Size (LxWxH) 15.5"x 9.4"x 6.3" Case CubeCase Gross Weight0.53ft314.9lb

Ingredients

TOO

Pink guavas (90%), sugar (10%).