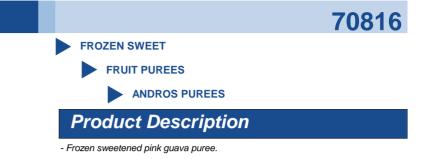

# Pink Guava Puree 6/2.2lb

Cases per Pallet

120 (12/10)

## Puree de goyave rose

| Pack and Case Specifications |                |  |
|------------------------------|----------------|--|
| Pack Net Weight              | Packs per Case |  |
| 2.2lb                        | 6              |  |
|                              |                |  |

Case Size (LxWxH) 15.5"x 9.4"x 6.3" Case CubeCase Gross Weight0.53ft314.9lb

Ingredients

TOO

Pink guavas (90%), sugar (10%).